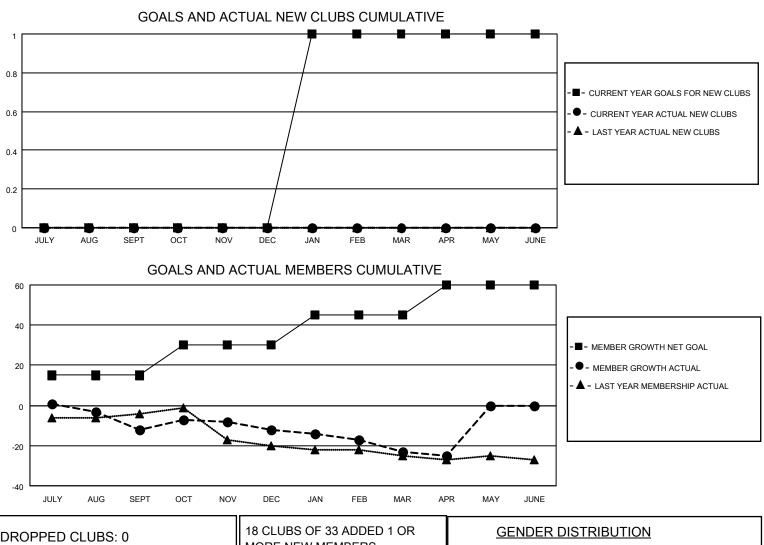

## LOCATION NEBRASKA

District 38 I

Results as of: 4/30/2023

| Clubs                 |               |           |               | Members               |                         |                         |                                                    |
|-----------------------|---------------|-----------|---------------|-----------------------|-------------------------|-------------------------|----------------------------------------------------|
| RESULTS FOR 2022-2023 |               |           |               | RESULTS FOR 2022-2023 |                         |                         |                                                    |
| QUARTER               | NEW CLUB GOAL | NEW CLUBS | DROPPED CLUBS | QUARTER MEM           | IBER GROWTH NET<br>GOAL | MEMBER GROWTH<br>ACTUAL | DROPPED<br>MEMBERS ACTUAL<br>(including transfers) |
| JULY/AUG/SEPT         | 0             | 0         | 0             | JULY/AUG/SEPT         | 15                      | 8                       | 20                                                 |
| OCT/NOV/DEC           | 0             | 0         | 0             | OCT/NOV/DEC           | 15                      | 12                      | 12                                                 |
| JAN/FEB/MAR           | 1             | 0         | 0             | JAN/FEB/MAR           | 15                      | 12                      | 23                                                 |
| APR/MAY/JUNE          | 0             | 0         | 0             | APR/MAY/JUNE          | 15                      | 4                       | 6                                                  |

| DROPPED CLUBS: 0 |    | MORE NEW MEMBERS          | MALE 529 (71.58%)         |              |
|------------------|----|---------------------------|---------------------------|--------------|
|                  |    |                           | FEMALE                    | 210 (28.42%) |
| DROPPED MEMBERS  |    |                           | NON BINARY                | 0 (0.00%)    |
| DECEASED         | 12 |                           | PREFER NOT TO ANSWER      | 0 (0.00%)    |
| CLUB CANCELLED   | 0  | CLICK HERE FOR CUMULATIVE | TOTAL FAMILY UNIT MEMBERS | 5 184        |
| OTHER            | 49 | MEMBERSHIP DATA           |                           |              |
| TOTAL            | 61 |                           | FAMILY MEMBERS PAYING HA  | LF DUES 93   |
|                  |    |                           |                           |              |